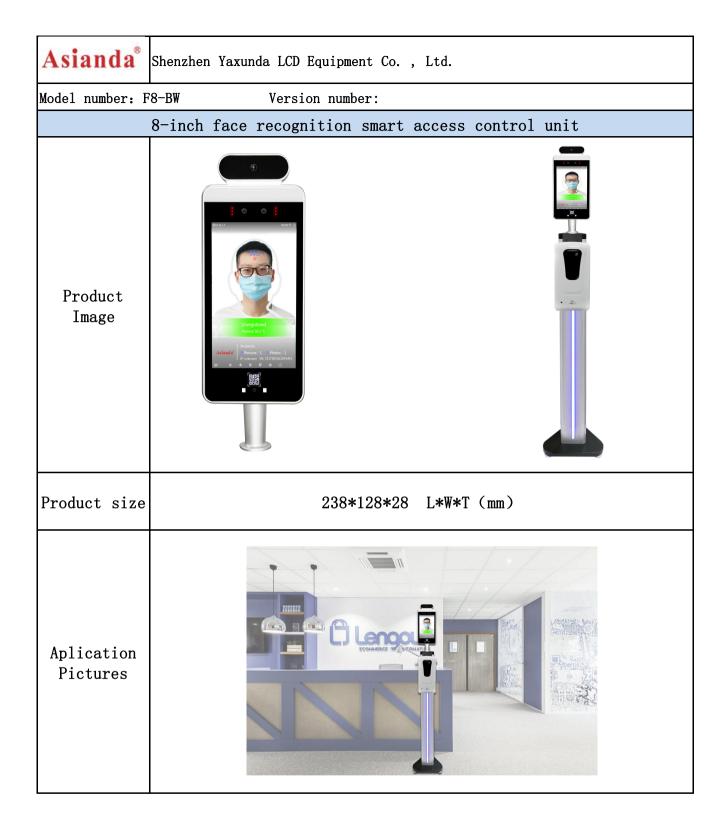

|                                | 128mm<br>90mm<br>36mm<br>36mm<br>10frared thermal<br>imaging module                                                                                                                                                                                                                                                                                                                                                                                                                                                                                                                                                                                                                                                                                                                                                                                                                                                                                                                                                                                                                                                                                                               |
|--------------------------------|-----------------------------------------------------------------------------------------------------------------------------------------------------------------------------------------------------------------------------------------------------------------------------------------------------------------------------------------------------------------------------------------------------------------------------------------------------------------------------------------------------------------------------------------------------------------------------------------------------------------------------------------------------------------------------------------------------------------------------------------------------------------------------------------------------------------------------------------------------------------------------------------------------------------------------------------------------------------------------------------------------------------------------------------------------------------------------------------------------------------------------------------------------------------------------------|
|                                | Wall mount +                                                                                                                                                                                                                                                                                                                                                                                                                                                                                                                                                                                                                                                                                                                                                                                                                                                                                                                                                                                                                                                                                                                                                                      |
|                                | heat sink +<br>238.24mm                                                                                                                                                                                                                                                                                                                                                                                                                                                                                                                                                                                                                                                                                                                                                                                                                                                                                                                                                                                                                                                                                                                                                           |
|                                | 3d digital filtering noise reduction, line-by-line scanning, the screen                                                                                                                                                                                                                                                                                                                                                                                                                                                                                                                                                                                                                                                                                                                                                                                                                                                                                                                                                                                                                                                                                                           |
| Product<br>characterist<br>ics | real fine;<br>Smart Screen Protection Function, Prevent Burns;<br>High stability, low energy saving: High Performance, low power DSP<br>processor, stable operation;<br>Support ID card, residence card, IC card card to open the door in a<br>variety of ways;<br>Support face recognition (live verification), 3000 picture unit,<br>unlimited number of wall machine;<br>Support personalized fixed Password, dynamic password, visitor password<br>and other password open way;<br>Support Remote Cell Phone Door, call cell phone door, call room number<br>door, call property management office door;<br>Support Visual Intercom, voice intercom (using highly sensitive noise<br>reduction chip) can support visitors to take pictures, support strangers<br>to capture, blacklist comparison<br>Large Screen Advertising, long-distance updating of advertising content,<br>support for interactive advertising, even-screen advertising, support for<br>property fees collection, support for multi-point, point-to-point mass<br>notification, support for property warranty and other functions, support<br>for external monitoring cameras, data Upload in real time |
| Product name                   | Specification parameter                                                                                                                                                                                                                                                                                                                                                                                                                                                                                                                                                                                                                                                                                                                                                                                                                                                                                                                                                                                                                                                                                                                                                           |
| Display screen                 | LCD SCREEN: 8.0 inch IPS LCD screen<br>screen ratio: 10:16 Resolution:800*1280 Display<br>Area:172×107<br>point distance: 0.13*0.13 contrast:800:1                                                                                                                                                                                                                                                                                                                                                                                                                                                                                                                                                                                                                                                                                                                                                                                                                                                                                                                                                                                                                                |
| Cameras                        | 200 W,Binocular Wide Motion Camera,Led and infrared dual fill lamp                                                                                                                                                                                                                                                                                                                                                                                                                                                                                                                                                                                                                                                                                                                                                                                                                                                                                                                                                                                                                                                                                                                |
| Two-dimensional<br>code        | Automatic induction, continuous reading, command trigger                                                                                                                                                                                                                                                                                                                                                                                                                                                                                                                                                                                                                                                                                                                                                                                                                                                                                                                                                                                                                                                                                                                          |